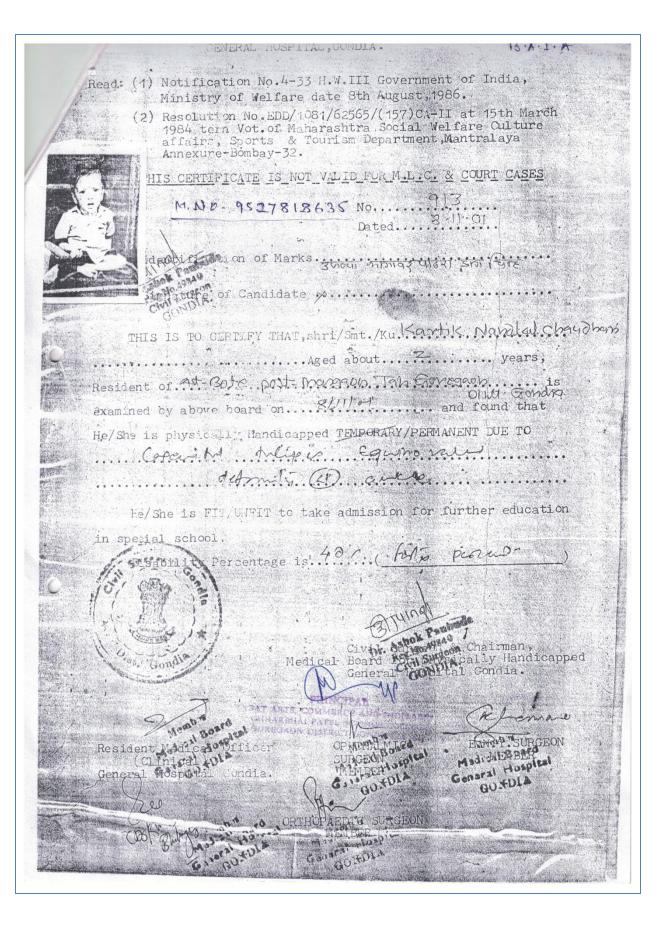

# **Session 2017-18**

2017-18 Appendix 1/48 Concession Certificate Dt 22/01/16 For Mentally Retarded Person APPENDIX 1/48 Succession M. Harle (See Rule 101 Serial No.29 (1)) Concession Certificate Psychiatrist B.SC. II - Vishwagit Jivahlal Rahangdale For the purgose of issue of Rail; Concession to Mentally persons to be used by the Govt. Doctor / Hospital This is to Ceitiby that Shri / Smt. Rakesh Rajendra Bagade -----whose particulars are furnished below is a bonafide mentally retarded person; and cannot travel without an escort. Particulars of the mentally retarded person. Moderate MR & Beb. probt & 75%. Dy. Sex - Male c) Personal identi fication Marks: (1) Black Mole On Face (2)d) Signature or thumb impression of the mentally retarded person. PLACE: Grandia Dr. Sudarsha DATE: 21-12-13 Dr. R.K.DHAKATE Dogge / Nose M.M.C./Reg. No.-61084 K. T. S. G. Hospiral, Gondia Civil Surgeon, GONDIA (Personal mark Identification should be such as can be easily verified if neceeary by Ticket Checking staff.) Note: 1) The certificate is valid for three years from the date of hope attested by a Gaxetted Officer/ a Magistrate / Member of Parliament SCHOTA accepted for the purpose of Grant of Concession Certificate in original However be produced for inspection at the time of purchasing ticket for purpose of concussion This certificate should be produce for inspection during Journey time also. PRINCIPAL 2) No Iternation in the form is permitted unless attested businesses in Indirable.